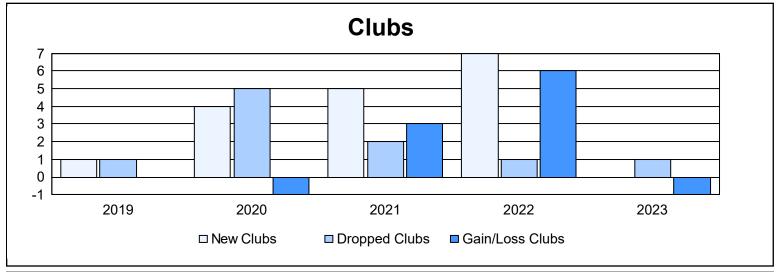

District 355 A

As of June 2023 Cumulative

| Year      | New<br>Clubs | Dropped<br>Clubs | Gain/<br>Loss<br>Clubs | New<br>Members | Charter<br>Members | Reinstate<br>Members | Transfer<br>Members | Total<br>Member<br>Added | Total<br>Members<br>Dropped | Gain/<br>Loss<br>Members |
|-----------|--------------|------------------|------------------------|----------------|--------------------|----------------------|---------------------|--------------------------|-----------------------------|--------------------------|
| 2018-2019 | 1            | 1                | 0                      | 964            | 44                 | 65                   | 31                  | 1,104                    | 1,691                       | -587                     |
| 2019-2020 | 4            | 5                | -1                     | 1,002          | 163                | 24                   | 35                  | 1,224                    | 1,431                       | -207                     |
| 2020-2021 | 5            | 2                | 3                      | 833            | 186                | 57                   | 20                  | 1,096                    | 1,519                       | -423                     |
| 2021-2022 | 7            | 1                | 6                      | 1,038          | 225                | 24                   | 15                  | 1,302                    | 1,335                       | -33                      |
| 2022-2023 | 0            | 1                | -1                     | 1,146          | 8                  | 21                   | 32                  | 1,207                    | 1,486                       | -279                     |
| Average   | 3            | 2                | 1                      | 997            | 125                | 38                   | 27                  | 1,187                    | 1,492                       | -306                     |