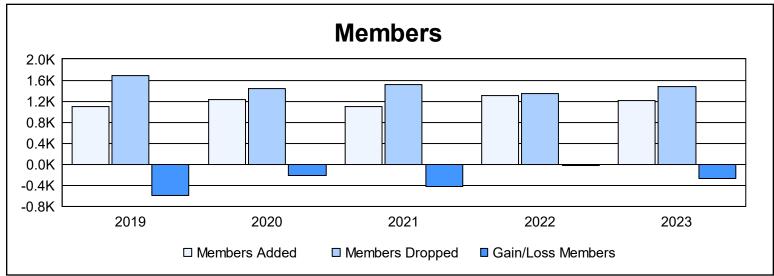

District 355 A

As of June 2023 Cumulative

| Year      | New<br>Clubs | Dropped<br>Clubs | Gain/<br>Loss<br>Clubs | New<br>Members | Charter<br>Members | Reinstate<br>Members | Transfer<br>Members | Total<br>Member<br>Added | Total<br>Members<br>Dropped | Gain/<br>Loss<br>Members |
|-----------|--------------|------------------|------------------------|----------------|--------------------|----------------------|---------------------|--------------------------|-----------------------------|--------------------------|
| 2018-2019 | 1            | 1                | 0                      | 964            | 44                 | 65                   | 31                  | 1,104                    | 1,691                       | -587                     |
| 2019-2020 | 4            | 5                | -1                     | 1,002          | 163                | 24                   | 35                  | 1,224                    | 1,431                       | -207                     |
| 2020-2021 | 5            | 2                | 3                      | 833            | 186                | 57                   | 20                  | 1,096                    | 1,519                       | -423                     |
| 2021-2022 | 7            | 1                | 6                      | 1,038          | 225                | 24                   | 15                  | 1,302                    | 1,335                       | -33                      |
| 2022-2023 | 0            | 1                | -1                     | 1,146          | 8                  | 21                   | 32                  | 1,207                    | 1,486                       | -279                     |
| Average   | 3            | 2                | 1                      | 997            | 125                | 38                   | 27                  | 1,187                    | 1,492                       | -306                     |